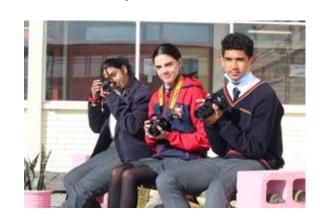

## Notice Board

Photography Mentorship Programme for High School scholars

An exciting opportunity now exists for high school pupils from Bosmandam and Bothasig High Schools to join this FREE mentorship programme, which includes a comprehensive course in Photography and Field Trips to shoot nature, wildlife, landscapes and portraits and be mentored by professional photographer Derek Antonio Serra

Pupils from grade 8 - 12 who are interested in photography are encouraged to sign up for the programme by 17 May 2022

The programme will provide access to camera equipment to participants who do not have a DSLR camera kit.

Bosmansdam High: Contact Miss C Nel Bothasig High: Contact Miss Hendricks

For more info on the programme contact Derek Antonio Serra on 9825544315