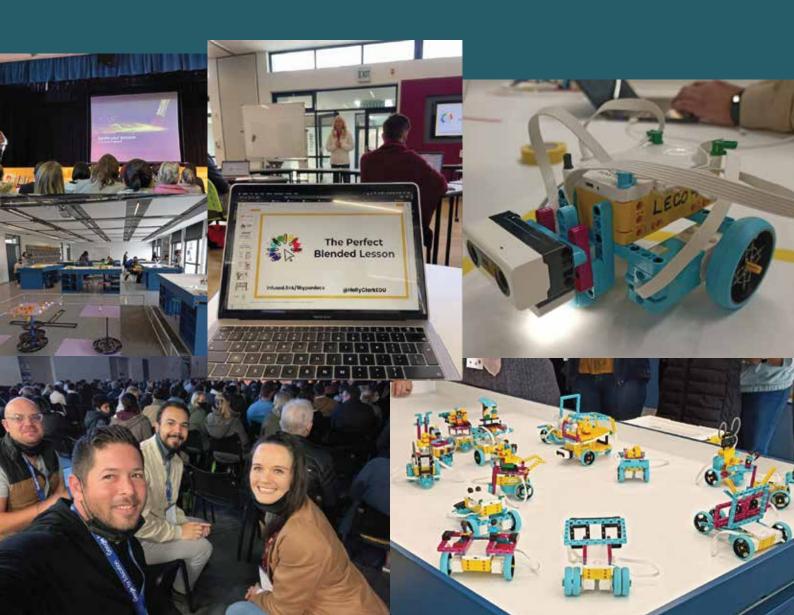

#### INNOVATEEDU

InnovateEDU is South Africa's Premier Teacher Conference and was held at Parklands College this past Friday and Saturday. Mr Kruger, Mr Blom, Mr Barnes and Ms Szafraniec attended the two full days of minds-on, hands-on teacher professional development for innovative teaching and learning. This conference brought nine UK and US educational experts to South Africa.

They attended sessions on primary and secondary robotics, blended learning, collaborative and inclusive learning, teaching "off the wall" and even how to incorporate music and multimedia into lesson material. They came back inspired to share their newly acquired knowledge. You can always rest assured that BMDHS will do everything to give you the best education we can! #theschoolthatcares